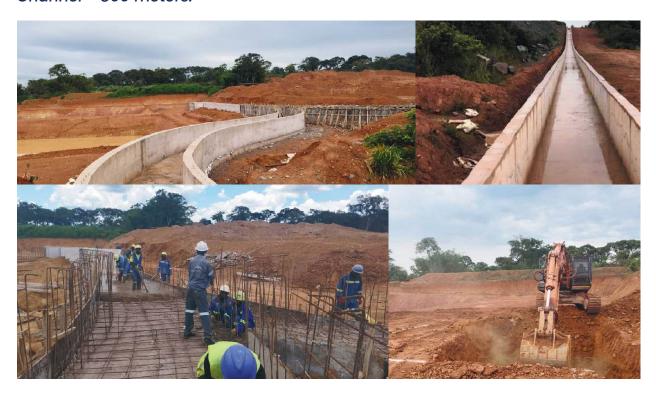

### Storm water project

Construction works for Water Channels and Settling Dams around the Kakula South Mine, Water Reservoir to Control TSS water discharge into the river Systems. Channel - 800 meters.