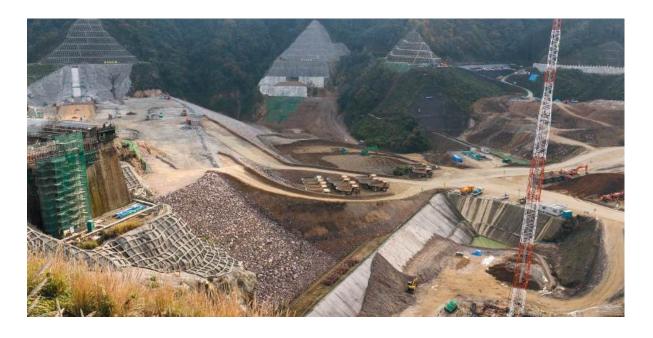

### Storm water project

Construction works for Water Channels and Settling Dams around the Kakula South Mine, Water Reservoir to Control TSS water discharge into the river Systems. Channel - 800 meters.