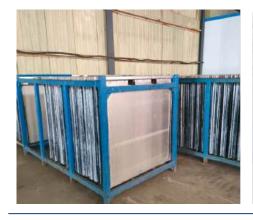

# Manufacturing of cathode plates & refurbishment services

- Furnishing of permanent edge strips to new or used plates.
- Maintenance and repair services for cathode plates.
- Furnishing of permanent edge strips: Through this option the client, send us their own new or used plates in order to install Cathode permanent edge strips to the plate

Maintenance and repair services for cathode plates: The maintenance and repair of the plate includes the following procedures:

- Removal of old edge strips
- Normal or major straightening of the plate
- Hanger bar straightening
- Lifting hooks repairment
- · Cleaning of the surface of the plate
- Automated plate brushing
- Extruding of Permanent edge strip
- Straightening and tension removal
- Quality control

For repair and maintenance services Congo online Solutions is equipped with the following machines from CATHODEX, These machines are used to give maintenance for used cathode plates with or without welded hanger bars.