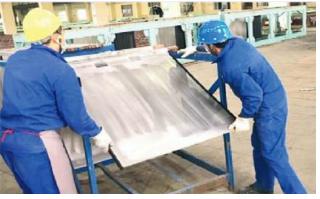

Maintenance and repair services for cathode plates: The maintenance and repair of the plate includes the following procedures:

- Removal of old edge strips
- Normal or major straightening of the plate
- Hanger bar straightening
- Lifting hooks repairment
- · Cleaning of the surface of the plate
- Automated plate brushing
- Extruding of Permanent edge strip
- Straightening and tension removal
- Quality control