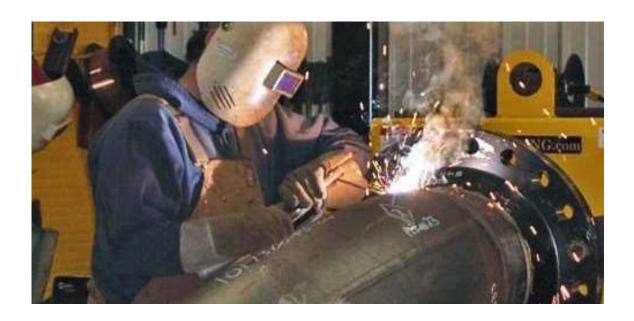

## Pipeline fabrication

Congo Online Solutions pipe fabrication capabilities include carbon steel and stainless steel of all diameters and wall thicknesses. Our extensive library of ASME welding procedures allows us the flexibility to choose the most efficient welding process to complete the work.

The welding of pressure piping systems is completed by a certified Welder to the latest ASME B31 Codes

Congo Online Solutions has structural steel fabrication shop. Our welding procedures allows us to complete carbon steel, stainless steel, and aluminium projects.